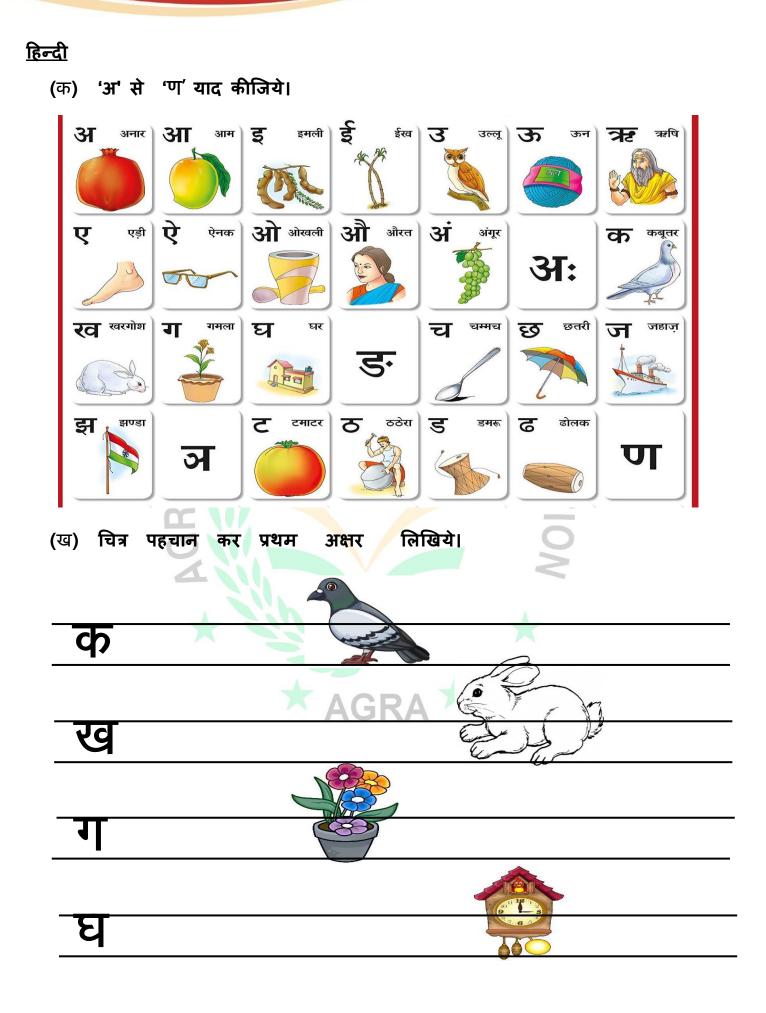

#### 1. WRITE THE COUNTING FROM 11 TO 15.

2. SEARCH THE NUMBER AND CIRCLE IT. THE FIRST ONE HAS BEEN DONE FOR YOU.

(ग) कविता याद करो "मुन्नाराजा" |

मुन्ना राजा छोटे से, घुटनो के बल चलते है, मोती जैसे दांत दिखाकर, सबको खुश कर देते है|