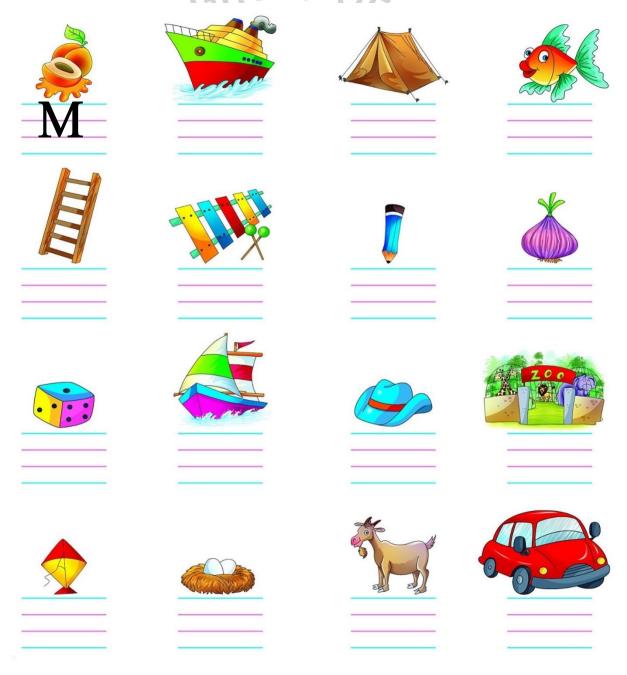

#### 1. WRITE THE COUNTING FROM 11 TO 15.

2. SEARCH THE NUMBER AND CIRCLE IT. THE FIRST ONE HAS BEEN DONE FOR YOU.

(ग) कविता याद करो "मुन्नाराजा" |

मुन्ना राजा छोटे से, घुटनो के बल चलते है, मोती जैसे दांत दिखाकर, सबको खुश कर देते है|