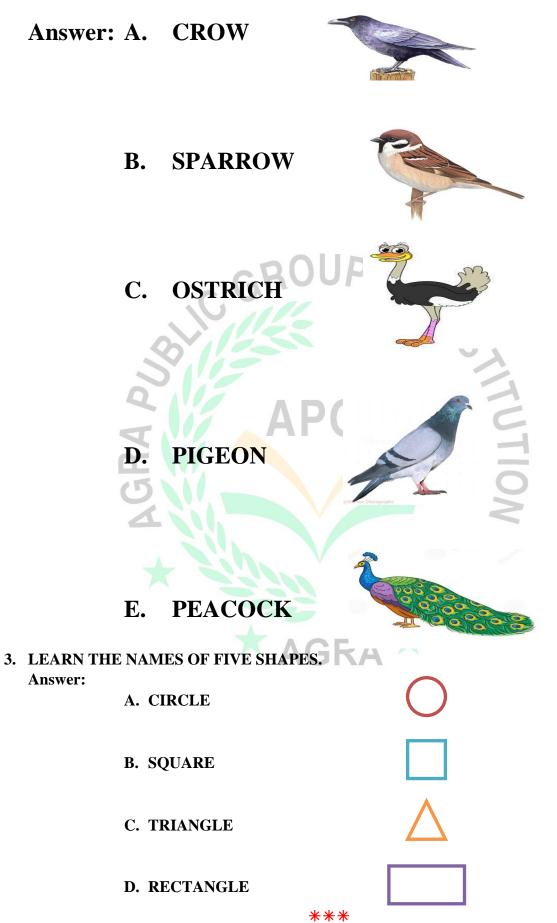

# LEARN THE FOLLOWING QUESTIONS.

1. LEARN THE NAMES OF FIVE PET ANIMALS.

2. LEARN THE NAMES OF FIVE BIRDS.