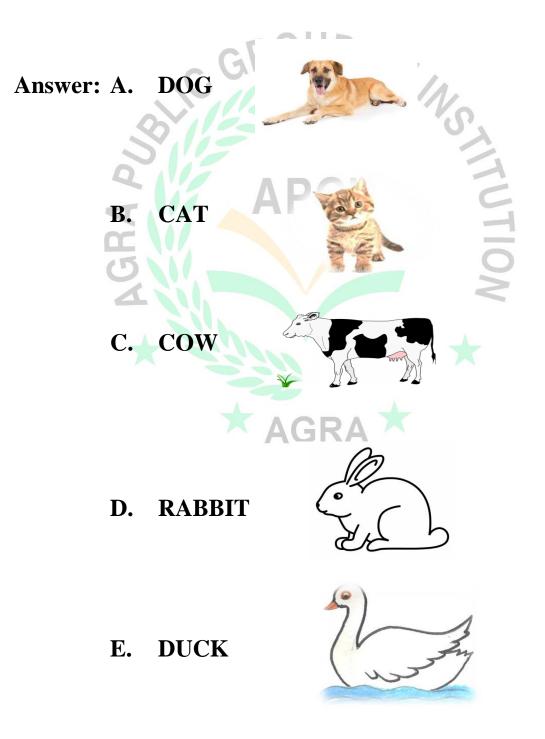

# LEARN THE FOLLOWING QUESTIONS.

1. LEARN THE NAMES OF FIVE PET ANIMALS.

2. LEARN THE NAMES OF FIVE BIRDS.