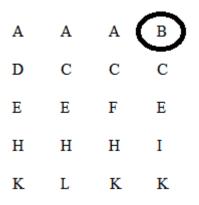

2. CIRCLE THE ODD ALPHABET. THE FIRST ONE HAS BEEN DONE FOR YOU:

3. RECOGNIZE THE PICTURE AND WRITE THE FIRST ALPHABET. THE FIRST ONE HAS BEEN DONE FOR YOU:

4. LEARN THE POEM 'EARLY TO BED' WITH ACTIONS.