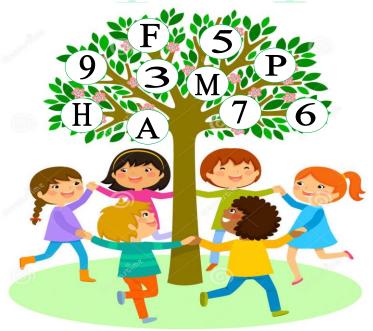

2. CIRCLE THE ODD ALPHABET. THE FIRST ONE HAS BEEN DONE FOR YOU:

3. RECOGNIZE THE PICTURE AND WRITE THE FIRST ALPHABET. THE FIRST ONE HAS BEEN DONE FOR YOU:

4. LEARN THE POEM 'EARLY TO BED' WITH ACTIONS.